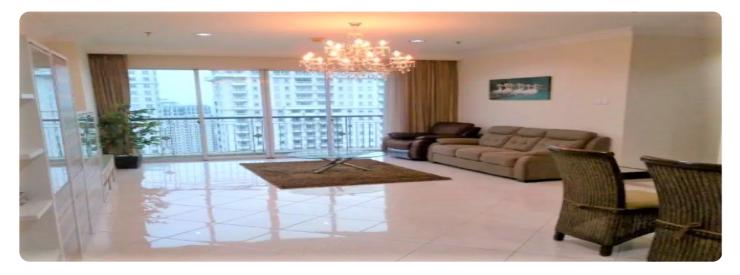

## Deskripsi

Apartment Name: ITC Permata Hijau Condition: Full Furnished Facility: Security 24 hrs, parking, swimming pool, Tennis court, jogging track, fitness center, BBQ area, playground, hall, etc. Direct connection to supermarket and shopping Mall. Additional Info: Located in South Jakarta, it is strategically located which can be accessed in various directions. Strategic location: 5 minutes Senayan, 10 minutes Sudirman/GatotSubroto/GandariaCity, 15 minutes Pondok Indah, 15 minutes Slipi/Tomang, depan langsung Halte Busway. Direct connecting with Grand ITC Permata Hijau Mall