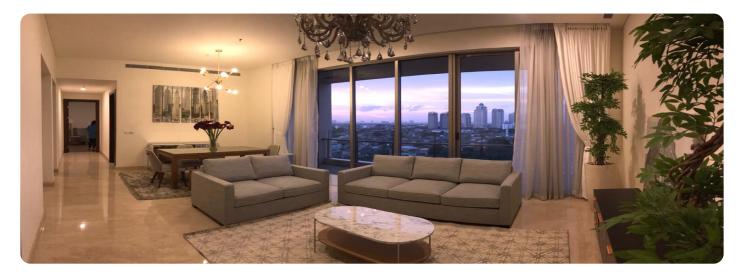

## Deskripsi

Apartment Name: Pakubuwono Spring Condition: Full furnished Facility: Rooftop facilities: outdoor onsen, indoor gym, basketball, jogging track, sky garden, outdoor seating lounge & observation deck Outdoor facilities: tennis, swimming pool, children pool, BBQ area, reflexologi garden, camping ground / forest garden Indoor facilities: heated swimming pool, sauna, jacuzzi, salon & spa, restaurant, etc. Additional Info: Pakubuwono Spring is located in the prime area of Pakubuwono, a strategic area that connects several business and commercial districts like Senayan, Blok M, SCBD. Surrounded by various shopping Malls and entertainment centers such as Plaza Senayan Mall, Senayan City Mall, Pondok Indah Mall, Gandaria City Mall. Pakubuwono Spring has 2 towers, named Applewood and Cherrywood tower. Per one unit is entitled for 2 parking slots. In total, we have 543 units with parking area from LG, B1 and B2. The design of the building is called Modern Eclectic completed with high quality material. The security and receptionist standby for 24 hours.